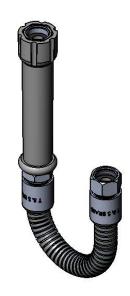

## **Architect/Engineering Specifications:**

15" flexible stainless steel hose with heat resistant handle, 3/4-14 UN female outlet and 3/4-14 UN female inlet. Certified to ASME A112.18.1/CSA B125.1, NSF 61-Section 9 and NSF 372.

| Job Name             |          |
|----------------------|----------|
| Model Specified      | Quantity |
| Variations Specified |          |
| Date                 |          |

- 15" flexible stainless steel hose with heat resistant gray handle
- Polyurethane inner tubing
- 3/4-14 UN female outlet
- 3/4-14 UN female inlet
- · Hose washers included
- Material: Polished chrome plated brass end fittings, thermoplastic handle and stainless steel hose