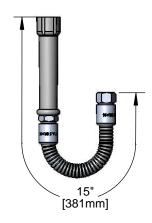

## **Architect/Engineering Specifications:**

15" flexible stainless steel hose with heat resistant handle, 3/4-14 UN female outlet and 3/4-14 UN female inlet. Certified to ASME A112.18.1/CSA B125.1, NSF 61-Section 9 and NSF 372.

| Job Name             |          |
|----------------------|----------|
| Model Specified      | Quantity |
| Variations Specified |          |
| Date                 |          |

- 15" flexible stainless steel hose with heat resistant gray handle
- Polyurethane inner tubing
- 3/4-14 UN female outlet
- 3/4-14 UN female inlet
- · Hose washers included
- Material: Polished chrome plated brass end fittings, thermoplastic handle and stainless steel hose